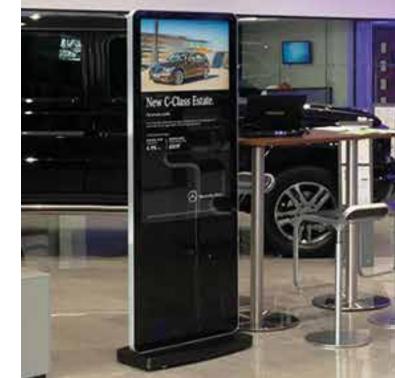

## ADVERTISING SIGNAGE: Designed for public spaces.

The Advertising Signage is fitted with a commercial grade LCD panel with an LED backlight. They have the ability to be in constant use 24/7 for over 70,000 hours. They can be used in both landscape and portrait modes, have no buttons, controls, logos or branding on show and are much brighter than LCD panels found in home TVs or computer

monitors. Their tempered glass face, rounded corners, steel enclosure

with super slim profile and aluminium surround all add to their captivating tablet-like aesthetics and also protect the internal

components from potential damage.

The commercial IPS panels accurately display an image's quality and colour depth at a 178° ultra wide viewing angle. From bright sunlight to the most challenging lighting environments these displays are designed to reproduce and maintain the ultimate colour temperature for lifelike images. The panel is also optimised for mounting in either landscape or portrait orientation.

#### POWER TIMER

The eco-friendly power timer has the ability to power on and off automatically which means that the screen is only in use when it needs to be; improving your environmental efficiency.

AVAILABLE IN 19" - 55" Larger sizes available on request.