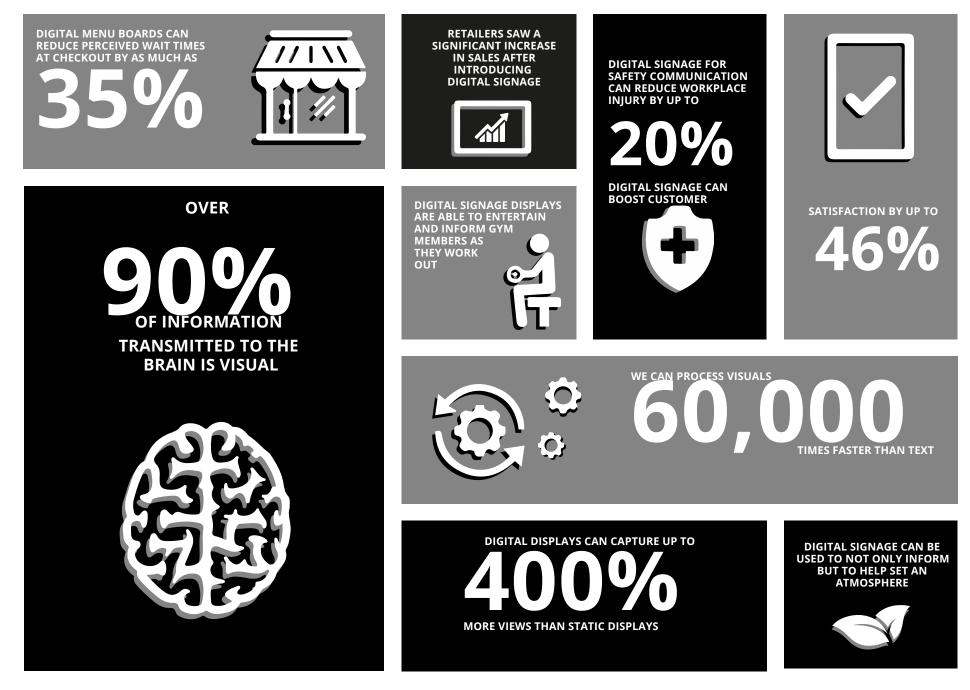

## WHY DIGITAL SIGNAGE?

That's a great question! You can't drive down the road, walk into a restaurant, head to an airport, even go a school anymore without seeing digital signage. Because it's all around us, the name is a catch-all for all kinds of different technology being used in lots of different ways for different digital signage purposes.

Digital signs use technologies such as LCD, LED and Projection to display content such as digital images, video, streaming media, and information.

4 key benefits of using Digital Signage that you don't get with other displays.