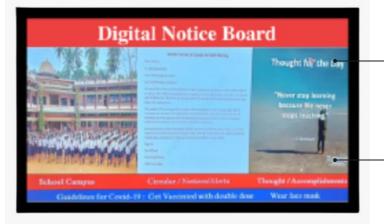

## DIGITAL SIGNAGE SOLUTIONS FOR

| EDUCATIONAL<br>INSTITUTES  | ATTRACTIVE              | HOSPITALS                  |
|----------------------------|-------------------------|----------------------------|
| SHOWROOM/<br>RETAIL STORES | HOTEL INDUSTRY          | WORKPLACE<br>NOTICE BOARDS |
| MUSEUMS                    | WAREHOUSE/<br>FACTORIES | PUBLIC<br>PLACES           |