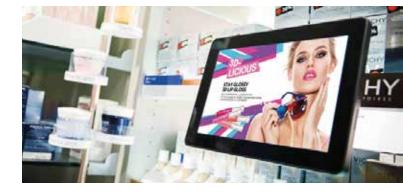

## ADVERTISING SIGNAGE: Designed for public spaces.

The Advertising Signage is fitted with a commercial grade LCD panel with an LED backlight. They have the ability to be in constant use 24/7 for over 70,000 hours. They can be used in both landscape and portrait modes, have no buttons, controls, logos or branding on show and are much brighter than LCD panels found in home TVs or computer

monitors. Their tempered glass face, rounded corners, steel enclosure

with super slim profile and aluminium surround all add to their captivating tablet-like aesthetics and also protect the internal

components from potential damage.

The commercial IPS panels accurately display an image's quality and colour depth at a 178° ultra wide viewing angle. From bright sunlight to the most challenging lighting environments these displays are designed to reproduce and maintain the ultimate colour temperature for lifelike images. The panel is also optimised for mounting in either landscape or portrait orientation.