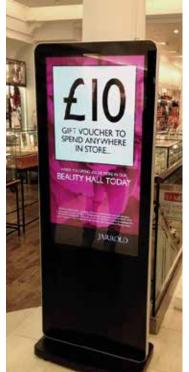

# FREE STANDING SIGNAGE:

## Designed for public spaces.

The Freestanding Digital Signage is fitted with a commercial grade LCD panel with an LED backlight. They have the ability to be in constant use 24/7 for over 70,000 hours. They have no buttons, controls, logos or branding on show and are much brighter than LCD panels found in home TVs or computer monitors. Their tempered glass face, rounded corners, steel enclosure with super slim profile and aluminium surround all add to their captivating tablet-like aesthetics and also protect the internal components from potential damage.

#### **IPS PANEL**

As well as having a brightness of 450cd/m<sup>2</sup>, much brighter than a domestic TV, the commercial IPS panels accurately display an image's quality and colour depth at a 178° ultra wide viewing angle. There is no fall-off in colour accuracy and no diversion in contrast ratio at wide angles. From bright sunlight to the most challenging lighting environments these displays are designed to reproduce and maintain the ultimate colour temperature for lifelike images. The panel is also optimised for portrait orientation.