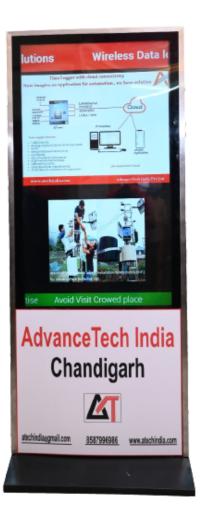

# FREE STANDING SIGNAGE:

## Designed for public spaces.

The Freestanding Digital Signage is fitted with a commercial grade LCD panel with an LED backlight. They have the ability to be in constant use 24/7 for over 70,000 hours. They have no buttons, controls, logos or branding on show and are much brighter than LCD panels found in home TVs or computer monitors. Their tempered glass face, rounded corners, steel enclosure with super slim profile and aluminium surround all add to their captivating tablet-like aesthetics and also protect the internal components from potential damage.

#### **IPS PANEL**

As well as having a brightness of 450cd/m<sup>2</sup>, much brighter than a domestic TV, the commercial IPS panels accurately display an image's quality and colour depth at a 178° ultra wide viewing angle. There is no fall-off in colour accuracy and no diversion in contrast ratio at wide angles. From bright sunlight to the most challenging lighting environments these displays are designed to reproduce and maintain the ultimate colour temperature for lifelike images. The panel is also optimised for portrait orientation.

#### **POWER TIMER**

The eco-friendly power timer allows you to assign daily or weekly on and off times for your screen. The ability to power on and off automatically means that the screen is only in use when it needs to be; improving your environmental efficiency.

#### AVAILABLE IN 50" & 55"

Larger sizes available on request