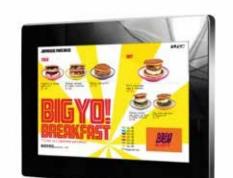

## ADVERTISING SIGNAGE: Designed for public spaces.

The Advertising Signage is fitted with a commercial grade LCD panel with an LED backlight. They have the ability to be in constant use 24/7 for over 70,000 hours. They can be used in both landscape and portrait modes, have no buttons, controls, logos or branding on show and are much brighter than LCD panels found in home TVs or computer

monitors. Their tempered glass face, rounded corners, steel enclosure

with super slim profile and aluminium surround all add to their captivating tablet-like aesthetics and also protect the internal

components from potential damage.

The commercial IPS panels accurately display an image's quality and colour depth at a 178° ultra wide viewing angle. From bright sunlight to the most challenging lighting environments these displays are designed to reproduce and maintain the ultimate colour temperature for lifelike images. The panel is also optimised for mounting in either landscape or portrait orientation.