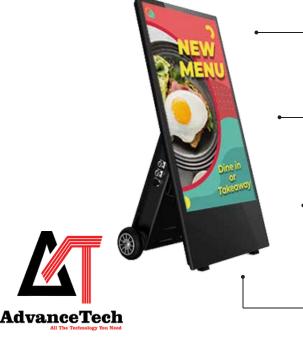

## **COMPLETE FREESTANDING SIGNAGE SOLUTION:**

Also available in white.

INTERNAL LOCKER

A really handy space in the rear of the screen to fit a small PC or media player inside the lockable compartment.

#### INTEGRATED CASTORS

Fully portable and come with discreet integrated castors, which are also retractable. Easily manoeuvre the display into position then if you prefer you can retract the wheels and use the feet to make sure it stays put.

#### **MULTIPLE AV INPUTS**

Should you need to run the screen from an external source, like a PC or media player, you can do so by using the HDMI input or the VGA and 5mm audio jack inputs.