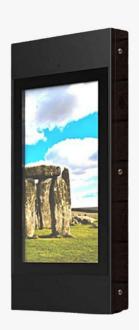

# **43" OUTDOOR DIGITAL A-BOARD:**

## Portable battery-powered, high brightness

digital signage. Lorem ipsum dolor sit amet, consectetur adipiscing elit, sed do eiusmod tempor incididunt ut labore et dolore magna aliqua. Ut enim ad minim veniam, quis nostrud exercitation ullamco laboris nisi ut aliquip ex ea commodo conseguat. enim ad minim veniam, quis nostrud exercitation ullamco laboris nisi ut aliquip.

#### **BATTERY POWERED DISPLAY**

The integrated lithium-polymer battery revolutionises the way you can use digital signage. This commercial grade slimline battery solution gives you over 14 hours running time.

#### SECURE LOCKING BAR

Once in position the rugged castors can be locked in place with the built in locking bar. For additional security a padlock can be used to lock this in place.

#### **IP65 WEATHERPROOF ENCLOSURE**

The outer casing has an IP65 rating which means it keeps out all airborne swarf, dust and other particles as well as being protected from any wet weather conditions; broadening the range of possible environments.

#### 700CD/M2 IPS PANEL

The high brightness LCD panel used in this display is up to three times brighter than a domestic TV making it ideal for outdoor spaces.