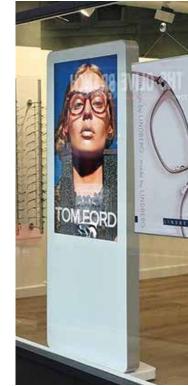

# FREE STANDING SIGNAGE:

## Designed for public spaces.

The Freestanding Digital Signage is fitted with a commercial grade LCD panel with an LED backlight. They have the ability to be in constant use 24/7 for over 70,000 hours. They have no buttons, controls, logos or branding on show and are much brighter than LCD panels found in home TVs or computer monitors. Their tempered glass face, rounded corners, steel enclosure with super slim profile and aluminium surround all add to their captivating tablet-like aesthetics and also protect the internal components from potential damage.

#### **IPS PANEL**

As well as having a brightness of 450cd/m<sup>2</sup>, much brighter than a domestic TV, the commercial IPS panels accurately display an image's quality and colour depth at a 178° ultra wide viewing angle. There is no fall-off in colour accuracy and no diversion in contrast ratio at wide angles. From bright sunlight to the most challenging lighting environments these displays are designed to reproduce and maintain the ultimate colour temperature for lifelike images. The panel is also optimised for portrait orientation.