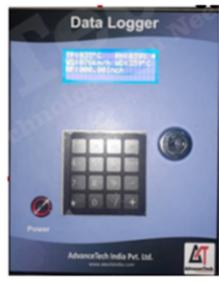

## Data Logger (Telemetry and External Data Acquisition System)

- 8 Channels.
- Analog / digital /4-20 mA / 0-5V input ports.
- Rs232/Rs485/Modbus communication port.
- · Low power, ideal for remote siting
- Full instructions & Manufacturer's support
- · LCD display for onsite reading
- Logging option configuration by minutely, hourly, Daily
- GPRS/3G/4G/5G modem for data transfer and remote access
- Optional GUI software for display the channel and to manually set rate for the sample and hold the channel number.
- Extensive 8 Mb on-board fash memory (Non-volatile)
  Around 1,000,000 Sets
- Hex keyboard to set the various parameters, to configure the channel
- Lock key facility
- Battery indicator
- Reset switch facility
- GSM/GPRS Facility available (Remote Communication)
- SD card storage facility available (Local Communication)
- 4-meter Tiltable pole
- Mains or solar powering
- Size table top Enclosure: Hand Held / Wall mountable / Weather proof (IP65)