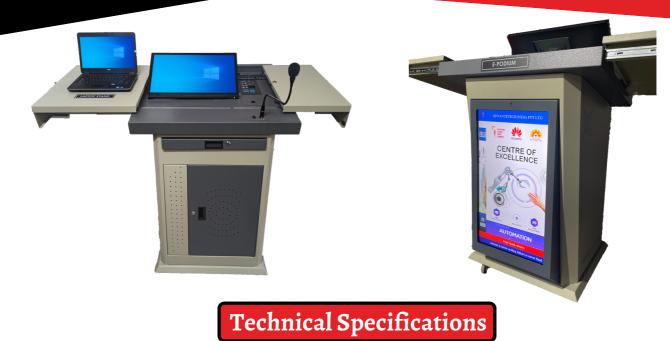

# **Digital Podium**

### **Body Structure:**

- Mild Steel
- Thickness 1.6 mm, Floor Mount
- Sliding Tray, Lockable Drawer
- Moving & lockable any directional wheels
- Having Space for Computer, Document Camera
- Amplifier, Speakers, Gooseneck
- Wireless MIC, Keyboard & Mouse
- Front Panel Provision Customer Name & Logo etc.

## Public Address System:

- 60W Amplifier with 15W x2 Speakers,
- Gooseneck MIC, Cordless Collar
- MIC, Wireless Receiver, Handheld Mic.

#### **Presenter Screen:**

- 22 Inches
- Interactive Touch Screen
- Mechanical control panel to tilt
- screen up & Down with 2 keys.

#### Front Screen Display

#### Document Camera:

- High Performance, Desktop Model
- Resolution: 1600 X1200, Capture
- Size–Up to A4, Power Interface-
- USB Type, Lighting Built in with
- on/off switch

### **Control Panel:**

- VGA, HDMI, USB
- 2.0, Power Supply, Audio in and out, RJ 45
- Motorized Podium with 21.5 LED Screen
- The system must be supplied with high quality dsp processors
- With front Acrylic with logo
- Warranty 2 years.