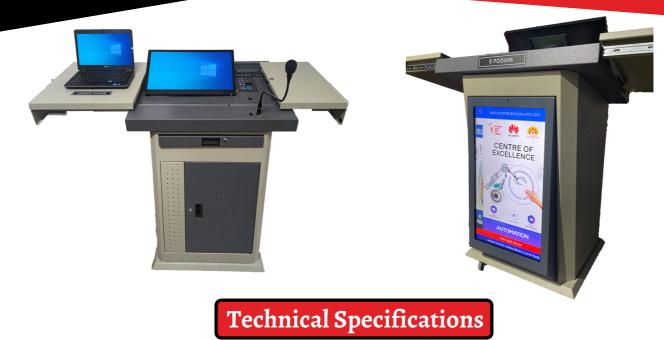

# **Digital Podium**

### **Body Structure:**

- Mild Steel
- Thickness 1.6 mm, Floor Mount
- Sliding Tray, Lockable Drawer
- Moving & lockable any directional wheels
- Having Space for Computer, Document Camera
- Amplifier, Speakers, Gooseneck
- Wireless MIC, Keyboard & Mouse
- Front Panel Provision Customer Name & Logo etc.

## Public Address System:

- 60W Amplifier with 15W x2 Speakers,
- Gooseneck MIC, Cordless Collar
- MIC, Wireless Receiver, Handheld Mic.

#### **Presenter Screen:**

- 22 Inches
- Interactive Touch Screen
- Mechanical control panel to tilt
- screen up & Down with 2 keys.

#### Front Screen Display

#### Document Camera:

- High Performance, Desktop Model
- Resolution: 1600 X1200, Capture
- Size–Up to A4, Power Interface-
- USB Type, Lighting Built in with
- on/off switch

### **Control Panel:**

- VGA, HDMI, USB
- 2.0, Power Supply, Audio in and out, RJ 45
- Motorized Podium with 21.5 LED Screen
- The system must be supplied with high quality dsp processors
- With front Acrylic with logo
- Warranty 2 years.