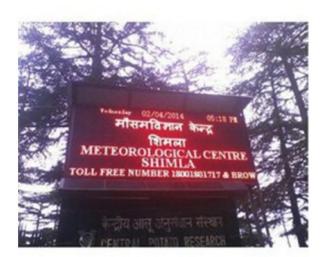

## ENVIRONMENTAL LED DISPLAY

#### **Technical Specifications/ Scope of work:**

- Design of the display templates as per requirement
- A suitable platform/ interface software to be provided for entering of the static/dynamic parameters in the display.
- USB and LAN interface for loading the display file.
- Colour: Red & Blue (Top segment shall be Blue and remaining Red, as per attached drawing).
- LED spacing: 10 mm
- LED modules resolution: 32x16
- LED Module size: 160mm x 320mm
- RTC based clock
- Sensor based display of Real Time Temperature & Humidity.
- Size of the display board: 1920 mm (Horizontal) x
  1280mm (Vertical) (48 no of modules)
- Number of pages: 100 (Min.)
- Page layout on board: Grid, Rolling (Shall be programmable on-site).
- Number of Data lines: Programmable (can be set on- site).
- Page Transition time: Programmable (can be set on-site).
- Panel box of good strength with IP66 rating all sides.
- The led display must be programmable thru cloud based application using GPRS gsmand must be supplied with asoftware for the same
- The supplied has to provide the demo at the site
- Modbus, Rs485 with data logger (3RD Party) interface to the led display
- GPRS Cloud interface modules the same display with modbus, cloud GPRS Interface with API From CLIENT website data logger interface
- Solar, battery operated displays limited to 6x2 ft