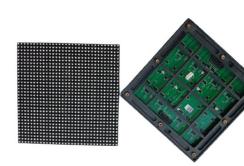

#### **Technical Specifications/ Scope of work:**

- Design of the display templates as per requirement
- A suitable platform/ interface software to be provided for entering of the static/dynamic parameters in the display.
- USB and LAN interface for loading the display file.
- Colour: Red & Blue (Top segment shall be Blue and remaining Red, as per attached drawing).
- LED spacing: 10 mm
- LED modules resolution: 32x16
- LED Module size: 160mm x 320mm
- RTC based clock
- Sensor based display of Real Time Temperature & Humidity.
- Size of the display board: 1920 mm (Horizontal) x
  1280mm (Vertical) (48 no of modules)
- Number of pages: 100 (Min.)
- Page layout on board: Grid, Rolling (Shall be programmable on-site).
- Number of Data lines: Programmable (can be set on- site).
- Page Transition time: Programmable (can be set on-site).
- Panel box of good strength with IP66 rating all sides.
- The led display must be programmable thru cloud based application using GPRS gsmand must be supplied with asoftware for the same
- The supplied has to provide the demo at the site
- Modbus, Rs485 with data logger (3RD Party) interface to the led display
- GPRS Cloud interface modules the same display with modbus, cloud GPRS Interface with API From CLIENT website data logger interface
- Solar, battery operated displays limited to 6x2 ft