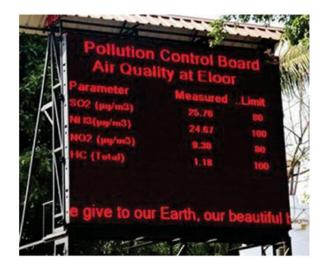

## ENVIRONMENTAL LED DISPLAY

#### **Technical Specifications/ Scope of work:**

- Design of the display templates as per requirement
- A suitable platform/ interface software to be provided for entering of the static/dynamic parameters in the display.
- USB and LAN interface for loading the display file.
- Colour: Red & Blue (Top segment shall be Blue and remaining Red, as per attached drawing).
- LED spacing: 10 mm
- LED modules resolution: 32x16
- LED Module size: 160mm x 320mm
- RTC based clock
- Sensor based display of Real Time Temperature & Humidity.
- Size of the display board: 1920 mm (Horizontal) x
  1280mm (Vertical) (48 no of modules)
- Number of pages: 100 (Min.)
- Page layout on board: Grid, Rolling (Shall be programmable on-site).
- Number of Data lines: Programmable (can be set on- site).
- Page Transition time: Programmable (can be set on-site).
- Panel box of good strength with IP66 rating all sides.
- The led display must be programmable thru cloud based application using GPRS gsmand must be supplied with asoftware for the same
- The supplied has to provide the demo at the site
- Modbus, Rs485 with data logger (3RD Party) interface to the led display
- GPRS Cloud interface modules the same display with modbus, cloud GPRS Interface with API From CLIENT website data logger interface
- Solar, battery operated displays limited to 6x2 ft