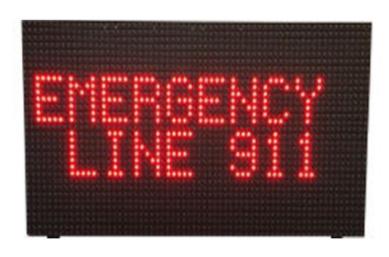

# **OUTDOOR LED DISPLAY**

Multiple features for the customized technical capabilities for the Outdoor led displays.

### Size's of Outdoor Led Displays:

- 1\*1.5 ft.
- 3\*2 ft.
- 6\*4 ft.
- 8\*4 ft.

#### Types of Interface in Outdoor Led Displays:

- LAN
- WIFI
- MODBUS
- GPRS
- USB