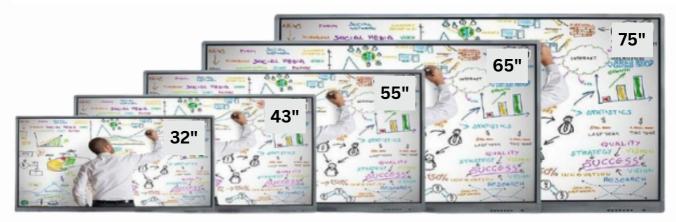

## **SPECIFICATION OF SMART TV**

| Screen Size    | 32"   43"   55"   65"   75"   86"                                               |
|----------------|---------------------------------------------------------------------------------|
| Resolution     | HD / UHD / 4K                                                                   |
| TV Type        | Smart                                                                           |
| Screen Type    | Flat                                                                            |
| Aspect Ratio   | 16:09                                                                           |
| Contrast Ratio | 5000:01:00                                                                      |
| Refresh Rate   | 60Hz                                                                            |
| Response Time  | 8ms                                                                             |
| Viewing Angle  | 178°                                                                            |
| Inputs         | HDMI,VGA / USB / AV / LAN / Audio In & Out                                      |
| Speaker Output | 20 watt (10 watt*2)                                                             |
| CPU            | Quad Core ARM Cortex                                                            |
| CPU Frequency  | 804 Mhz                                                                         |
| RAM            | 1 GB                                                                            |
| ROM            | 8 GB                                                                            |
| Android        | 5.00                                                                            |
| Power Supply   | 100-240 V AC, 50/60 Hz Power Consumption Normal Mode 75 W,<br>Normal Mode 0.5 W |
| Remote         | Full Functional                                                                 |
| Explore        | Educational Web Content TV Shows, Movies, Games, Documents, Apps                |