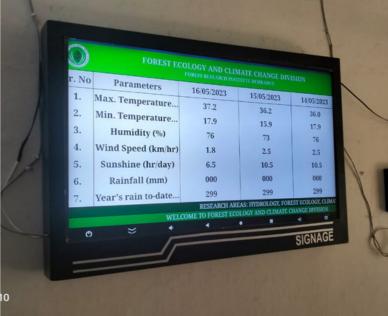

hz                                                                         |
| RAM            | 1 GB                                                                            |
| ROM            | 8 GB                                                                            |
| Android        | 5.00                                                                            |
| Power Supply   | 100-240 V AC, 50/60 Hz Power Consumption Normal Mode 75 W,<br>Normal Mode 0.5 W |
| Remote         | Full Functional                                                                 |
| Explore        | Educational Web Content TV Shows, Movies, Games, Documents, Apps                |

Contact No. 9876077925, 8587996986 Email ID: advancetechipl@gmail.com

## SMART TV REAL-TIME INSTALLATION PHOTOS