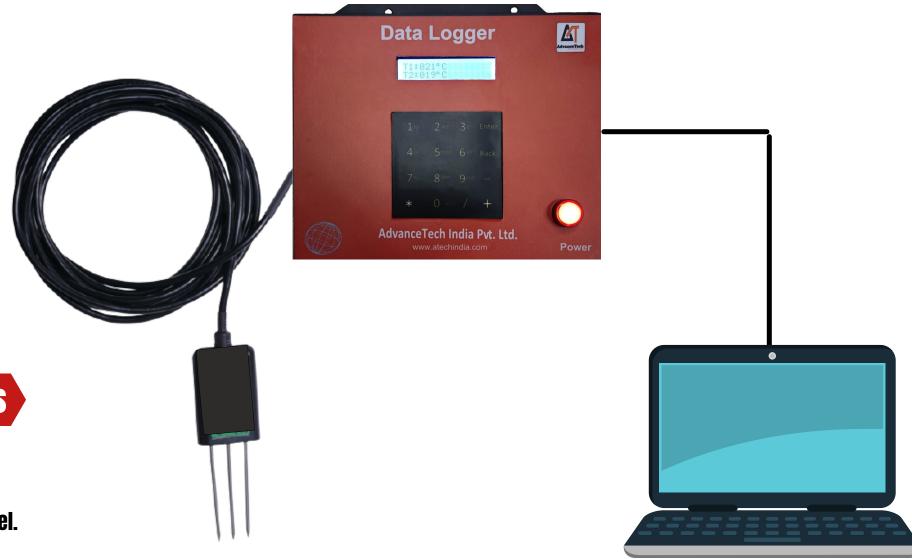

## Model ATM SS 01

## Soil Moisture Sensor With Data Logger

## Data Logger Features

- Analog / digital input ports.
- Rs232 / RS485.
- Set point feature in all channel.
- LCD display.
- GUI software for online server.
- 8 Gb memory card storage.
- USB interface to PC.
- Data download in excel format.
- Single relay for controlling the
- application.
- Battery Back up to 48 hours
- IP65 Enclosure
- Battery: 7 Ah
- Pole: 2 Meter

## **Soil Moisture Features**

- Single unit (stand-alone) with soil moisture, soil temperature and EC sensors
- Measurement depth at least 1m (in soil profile) for all 3 parameters
- Soil Moisture Range: VWC: 0-100%; with accuracy  $\pm 2\%$  .
- EC: 0 to 20 mS/cm with accuracy  $\pm 2\%$  .
- Temperature: 0 to 100 degree C accuracy ±0.5 degree C.
- Cable length: 5 m