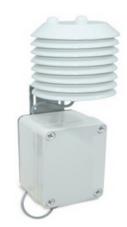

## Temp. & Hum. Data logger

## SPECIFICATIONS

- Operating Temperature Range: 0 to +90°C & RH Measuring Range (0 to 90°C): 0 % RH to 100%RH
- Temperature Accuracy ±0.05 °C
- RH Accuracy at 25 °C non-condensing (10% to 90%) ± 2%
- RH Resolution 0.10% RH
- Measuring Principle Capacitance Sensing / **Electrical Resistance**
- Sensor Element Capacitance / Pt1000
- Sensors availability Temperature and RH combined
- Data Display Real time data display on software
- Device sensor interchangeable Capability Device can capable to interchange temperature and Humidity sensor