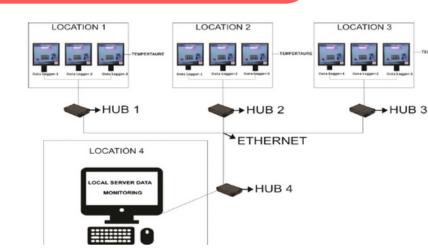

- Maximum Logger Memory Capacity 120,000 data points
- **Interface communication Ethernet**
- Logger communication to interface Inductive
- Instrument enhancement capability -196 to +400°C
- Maximum Numbers of loggers in one file More than 150 nos.
- Software Latest version with Ethernet interface, Real Time Data Capturing & Software with all relevant accessories
- Calibration Provided from ISO/IEC 17025 accredited laboratory.
- Capacitance Sensing/Electrical resistance, Sensor element: Capacitance/PT1000, Instrument enhancement capability: -196 to 400°C, Device sensor interchangeable capability, Maximum logger memory capacity, Interface communication, maximum logger connectivity