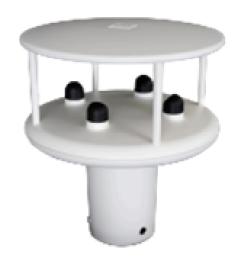

# Wind Speed and Wind Direction Sensor

Adr-WSWD-22

#### **Specification**

- Wind Speed measurement range: 0 to 50m/s or wider
- Wind Speed sensor accuracy: ±0.5m/s
- Wind Speed resolution: ±0.5m/s
- Wind Direction measurement range: 0 to 360°
- Wind Direction accuracy: ±5°
- Level of measurement: 3m above the land surface

- Wind Speed: Solid-state maintenance-free
- Wind Direction: Wind vane and potentiometer
- Pipe Mounting: 44.45mm (1.75 in) diameter
- Wind Software: Display / Logging

#### Material

- External Construction: LURAN S KR 2861/1C ASA/PC
   Wind Cups Polycarbonate
- Size: 142mm x 160mm
- Weight: 0.5kg
- Anemometer: 5-30 VDC Option 1 & 2
- Ultrasonic Output Rate: 0.25, 0.5, 1, 2 or 4 Hz
- Parameters: Wind Speed & Direction or U and V (vectors)
- Units of Measure: m/s, knots, mph, kph, ft/min