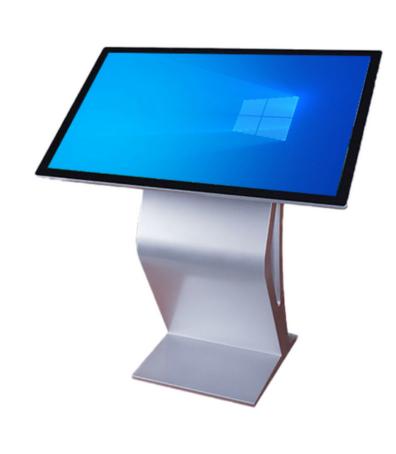

## Interactive Agriculture Kisok

### **INTRODUCTION**

■ Interactive Kiosk has been designed to offer the best intelligent features, with best information we offer various models, with touch and size 18.5″/22″/24″/42″ kiosk. They can be used for variety of function including web browsing, product browsing & many functions and can be integrated with other applications.