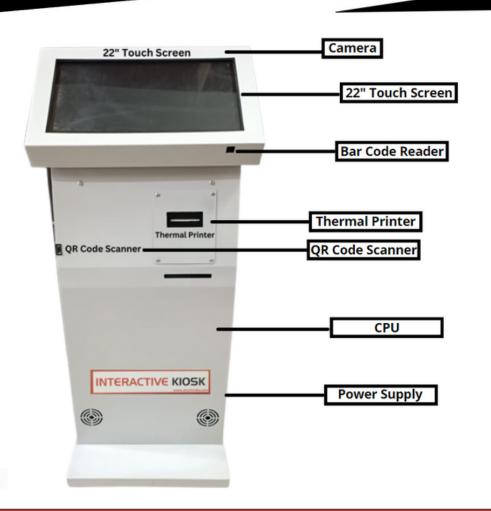

### **INTRODUCTION**

■ Interactive Kiosk has been designed to offer the best intelligent features, with best information we offer various models, with touch and size 18.5″/22″/24″/42″ kiosk. They can be used for variety of function including web browsing, product browsing & many functions and can be integrated with other applications.

### **TECHNICAL SPECIFICATION**

| Model            | ATMK-0001                                                |  |  |  |
|------------------|----------------------------------------------------------|--|--|--|
|                  | DISPLAY                                                  |  |  |  |
| Туре             | Colour Led HD wide Screen Backlit LED Anti Glare Display |  |  |  |
| Size             | 21.5" IPS Panel Display                                  |  |  |  |
| Resolution       | 1920x1080 Full HD                                        |  |  |  |
| LED Touch Panel  | Minimum 500 CD / m2 (NITS) brightness or better          |  |  |  |
|                  | SYSTEM DETAILS                                           |  |  |  |
| Operating System | Android Or Windows                                       |  |  |  |
| Connectivity     | WIFI, LAN, Bluetooth v4.2                                |  |  |  |
| Camera           | Camera front facing 5MP or more                          |  |  |  |
| Power Supply     | Optimum Wattage SMPS to Support full use of system       |  |  |  |
| Printer          | Thermal Printer with 80mm paper with auto cutter         |  |  |  |
| Bar Code reader  | One no of Barcode/ QR Code Reader                        |  |  |  |