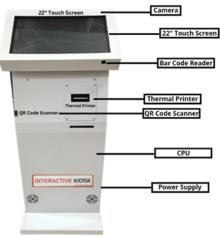

### **INTRODUCTION**

■ Interactive Kiosk has been designed to offer the best intelligent features, with best information we offer various models, with touch and size 18.5″/22″/24″/42″ kiosk. They can be used for variety of function including web browsing, product browsing & many functions and can be integrated with other applications.

### **TECHNICAL SPECIFICATION**

| Model            | ATMK-0001                                                |  |  |  |
|------------------|----------------------------------------------------------|--|--|--|
|                  | DISPLAY                                                  |  |  |  |
| Туре             | Colour Led HD wide Screen Backlit LED Anti Glare Display |  |  |  |
| Size             | 21.5" IPS Panel Display                                  |  |  |  |
| Resolution       | 1920x1080 Full HD                                        |  |  |  |
| LED Touch Panel  | Minimum 500 CD / m2 (NITS) brightness or better          |  |  |  |
|                  | SYSTEM DETAILS                                           |  |  |  |
| Operating System | Android Or Windows                                       |  |  |  |
| Connectivity     | WIFI, LAN, Bluetooth v4.2                                |  |  |  |
| Camera           | Camera front facing 5MP or more                          |  |  |  |
| Power Supply     | Optimum Wattage SMPS to Support full use of system       |  |  |  |
| Printer          | Thermal Printer with 80mm paper with auto cutter         |  |  |  |
| Bar Code reader  | One no of Barcode/ QR Code Reader                        |  |  |  |