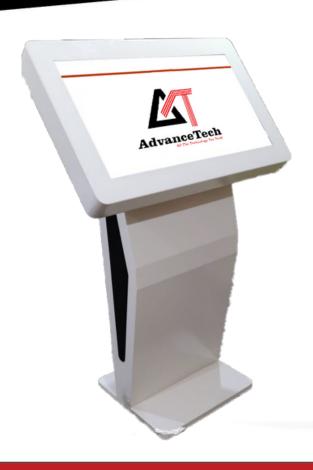

## Interactive Agriculture Kisok

### **INTRODUCTION**

■ Interactive Kiosk has been designed to offer the best intelligent features, with best information we offer various models, with touch and size 18.5″/22″/24″/42″ kiosk. They can be used for variety of function including web browsing, product browsing & many functions and can be integrated with other applications.

### **TECHNICAL SPECIFICATION**

| Model            | ATMK-0001                                                |  |  |  |
|------------------|----------------------------------------------------------|--|--|--|
|                  | DISPLAY                                                  |  |  |  |
| Туре             | Colour Led HD wide Screen Backlit LED Anti Glare Display |  |  |  |
| Size             | 21.5" IPS Panel Display                                  |  |  |  |
| Resolution       | 1920x1080 Full HD                                        |  |  |  |
| LED Touch Panel  | Minimum 500 CD / m2 (NITS) brightness or better          |  |  |  |
|                  | SYSTEM DETAILS                                           |  |  |  |
| Operating System | Android Or Windows                                       |  |  |  |
| Connectivity     | WIFI, LAN, Bluetooth v4.2                                |  |  |  |
| Camera           | Camera front facing 5MP or more                          |  |  |  |
| Power Supply     | Optimum Wattage SMPS to Support full use of system       |  |  |  |
| Printer          | Thermal Printer with 80mm paper with auto cutter         |  |  |  |
| Bar Code reader  | One no of Barcode/ QR Code Reader                        |  |  |  |