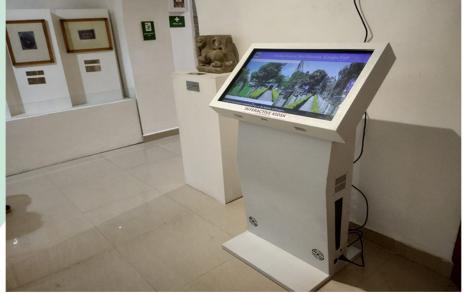

## Interactive Agriculture Kisok

### **INTRODUCTION**

■ Interactive Kiosk has been designed to offer the best intelligent features, with best information we offer various models, with touch and size 18.5″/22″/24″/42″ kiosk. They can be used for variety of function including web browsing, product browsing & many functions and can be integrated with other applications.