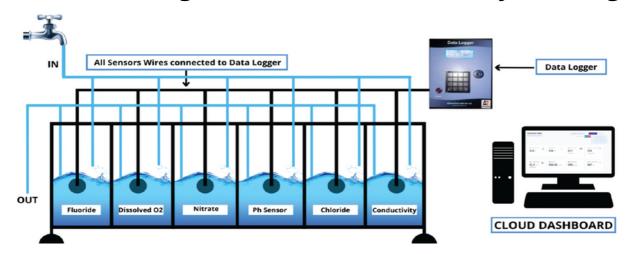

### Real-Time Working Demo Model of IoT Water Quality Monitoring Kit

- IoT Wi-Fi Node
- WATER PH SENSOR
- Do sensor with analog out
- Water tds sensor: -
- Input Voltage: 3.3 ~ 5.5 V
- Output Voltage: 0 -2.3 V