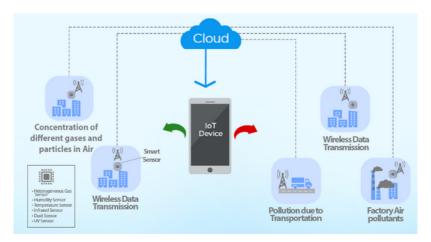

#### Real Time Working Demo Model of loT Environmental Weather Kit

- Co2 Gas Sensor
- Temperature Humidity Sensor
- Pressure Sensor
- Rain Drop Sensor
- WI-FI IoT Node, with ready to use Battery