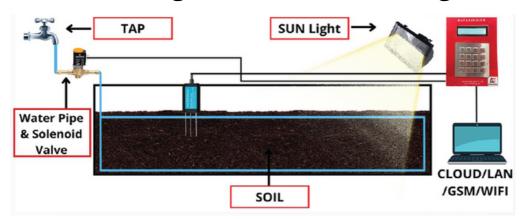

### Real-Time Working Demo Model of IoT Agriculture kit

- Soil Moisture Sensor
- Soil Temperature Sensor
- Rain Drop Sensor
- Drip Irrigation Modules and pumps for Agriculture setup