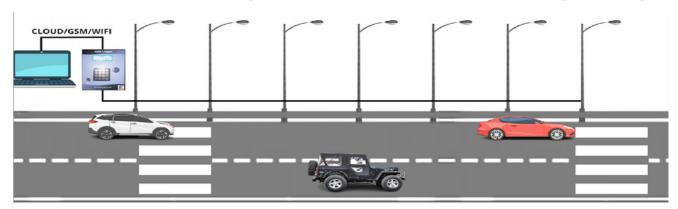

### **Real-Time Working Demo Model of IoT for Lightning**

- loT Wi-Fi Controller for Mobile App facility.
- Relay Board 4 channel with USB, WIFI facility.
- Wi-Fi Door Access Control.