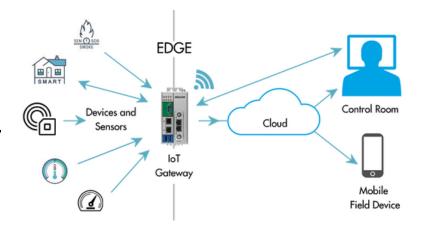

# **IoT Gateway Solutions**

### **IOT Indoor Gateway Indoor Lora WAN based Gateway**