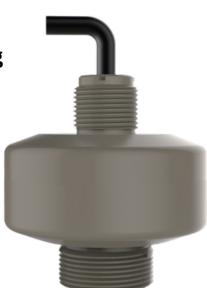

## Radar Water Level Sensor

- Measuring range 0-30m
- Signal Output: Two Wire 4-20mA HART/SDI12
- Process fitting and beam angle -Thread G1% Mounting strap
- Beam angle 8
- Power <0.5W
- Response time <2S
- Frequency 10 Samples per Sec
- Media-conracting materials Antenna: PP Seal: PP
- Process temperature -40 C-+80 C
- Process pressure -1 bar-2 bar
- Resolution 4 mm
- Accuracy ±2mm
- Repeatability 1 ± mm
- Signal output 4-20
- mA/HART/RS485
- Display and Adjustment Standard: RS485 Optional: Bluetooth or HART
- Protect level IP67/IP68
- Electrical connection G1
- Ex information EX la IIC T6 Ga